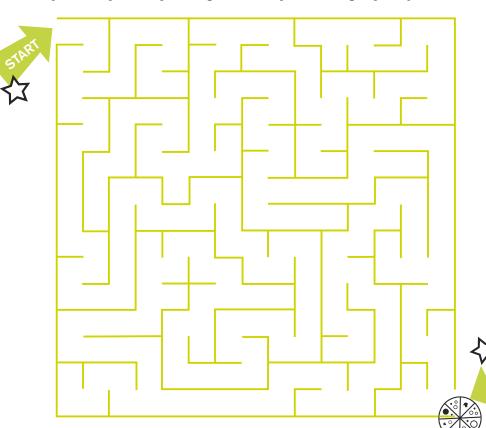

## **PIZZA CRAZE MAZE**

Can you find your way through the crazy maze to get your pizza below?